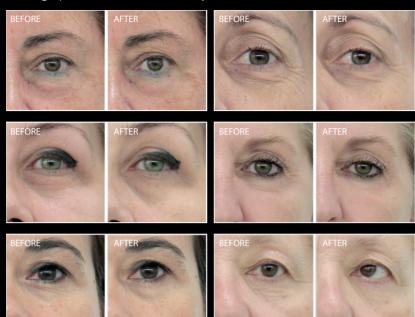

# IMMEDIATE LIFTING RESULTS

Is a powerful serum with an immediate lifting effect that quickly and spectacularly hides wrinkles and expression lines and combats the loss of facial firmness, as well as helping in the skin repair process.

IMMEDIATE LIFTING RESULTS contains the efficiency of the immediate effect and also a long-term wrinkle-reducing effect.

### Photographs taken before a notary