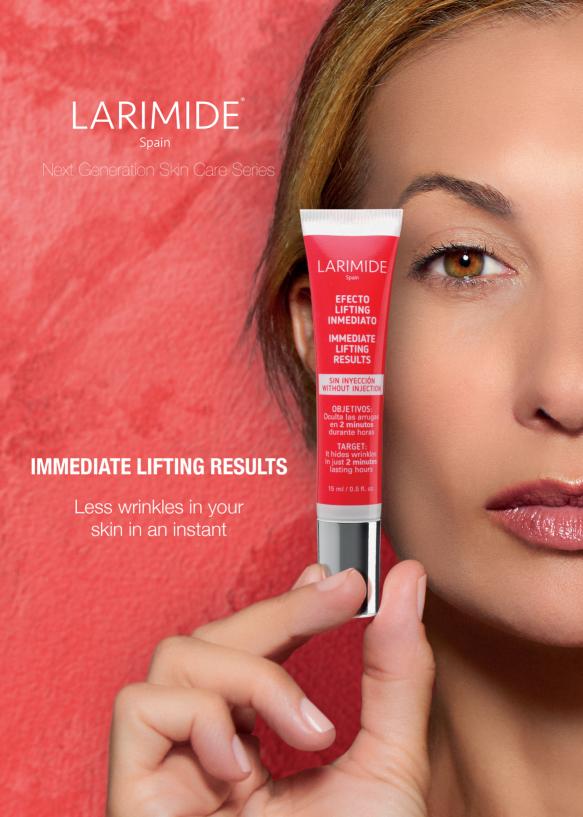

# IMMEDIATE LIFTING RESULTS

Is a powerful serum with an immediate lifting effect that quickly and spectacularly hides wrinkles and expression lines and combats the loss of facial firmness, as well as helping in the skin repair process.

IMMEDIATE LIFTING RESULTS contains the efficiency of the immediate effect and also a long-term wrinkle-reducing effect.