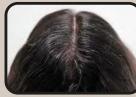

# OXYSTEM

Cellular Serum

<image>

# Prevent ageing and reverse cell damage with all the concentrated power of science.

Cell-action serum enriched with glycoproteins, stem cells and antioxidant vitamins that restore the visible radiance of dull and dry skin while strengthening the skin against environmental damage. Revitalizes the skin with all the necessary nutrients for a young, hydrated and firmed epidermis.

Light formula that nourishes the cells of the epiepidermis and enhance the process of cellular respiration.

Each skin is different, and for this reason, each one ages differently depending on its lifestyle and environment. Oxystem is indicated for each and every one, because its effects are adapted to each type of skin.

It stops cell aging, resynchronizes our natural skin repair process, which acts on our particular way of ageing. Whether the wrinkles your weak point or the dilated pores make you look tired, Oxystem returns the vitality of youth to your skin.