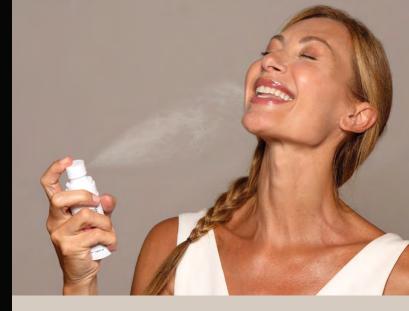

#### MISTIFY Refreshing Balancing Mist

Awaken your skin and your senses with a hydrating and refreshing energy boost.

Boost of pure energy for your skin. This formula, enriched with organic lemon water and natural extracts, stimulates cellular metabolism, energizes, hydrates, protects, refreshes and illuminates, while stabilizing the cellular osmotic balance, reducing skin redness. Provides an incredible feeling of well-being.

# **HOW TO USE**

The Refreshing Balancing Mist is the express gesture to integrate into the morning and night routine: upon waking for a refreshing veil on the skin and at night to finish the facial care routine.

Spray 15 cm from the face, with eyes closed.

Remove the excess with a tissue or let it dry in the open air.