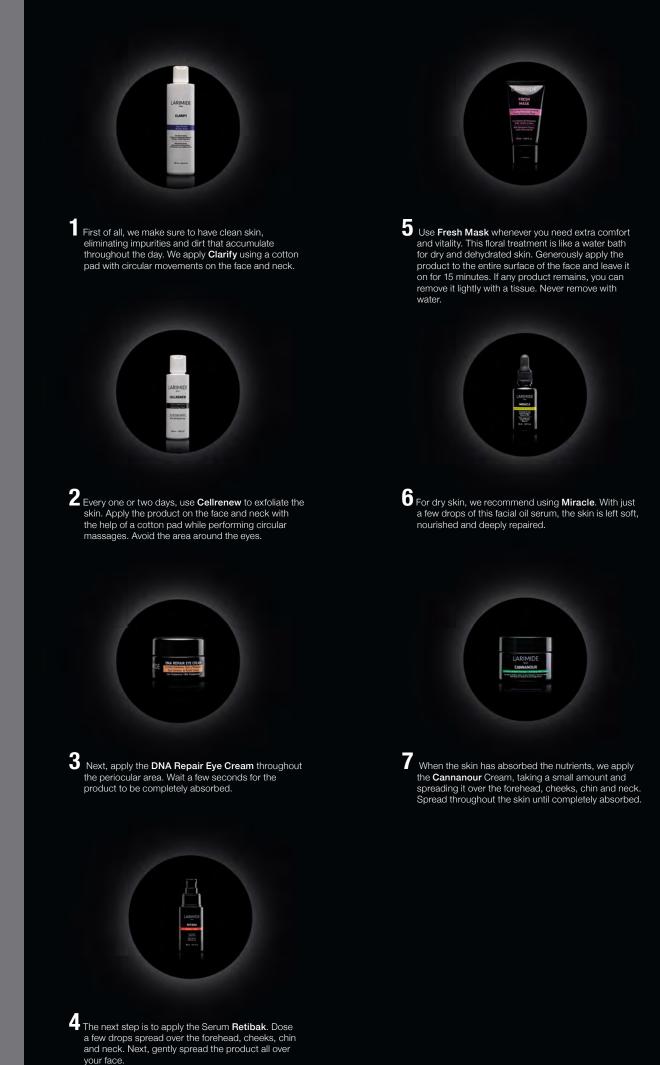

#### Get your skin cared for and protected every morning with this simple routine.

٦ Let's start with a deep cleanse with Clarify. Spread the product all over the face, gently massaging with a cotton pad in circular movements over the face and neck.

5 When fully absorbed after a few seconds, apply the **Vitaminic** Cream, taking a small amount and spreading it over the forehead, cheeks, chin and neck. Apply throughout the skin until completely absorbed.

2 Once the skin is clean and dry, we use the **DNA Repair Eye Cream** throughout the periocular area. Wait a few seconds for the product to be completely absorbed.

6 You should always protect your skin from the sun rays using Ultra Satin 50, which adds a touch of natural color to your skin and prevents the formation of wrinkles and spots caused by sun exposure.

Or if you prefer a colourless sunscreen, you can use the sunscreen ECLIPSE 50.

3 The next step is to use the Serum Oxystem. Apply 4 drops spread over the forehead, cheeks, chin and neck. Next, gently apply the product all over your face.

**7** To finish, we use **Mistify** spraying a couple of times to 30 cm from the face, which will give the skin energy and vigor.

4 Before applying your day cream, we recommend using a vial of **Vitaminic Pure** to invigorate your skin. If you are going to use it for the first time, follow the serum activation instructions indicated on the package and apply the product all over the face, neck and décolleté.

f 8 Add a finishing touch to your routine with Kiss Me for juicy, hydrated lips.