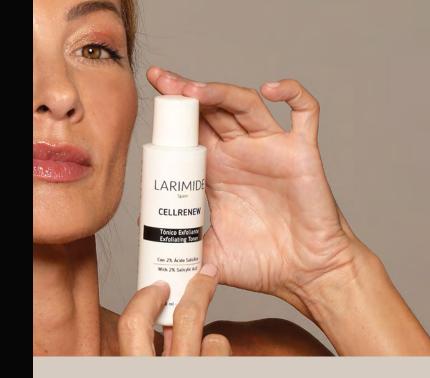

# CELLRENEW

Exfoliating Toner

Eliminate dead cells and reduce blackheads in a daily treatment with 2% salicylic acid.

Fast absorbing toner removes built-up dead skin cells and fights blackheads. A unique leave-in formula that is gentle enough for daily use on all skin types. Exfoliates dead skin cells while cleansing pores for a more even, radiant tone, plus visibly reduces fine lines and wrinkles for noticeably smoother, youngerlooking skin. This scrub has an optimal pH range for the skin.

#### Salicylic Acid

Is part of the family of hydroxy acids and is a desmolytic ingredient. That means it targets certain protein bonds in skin known as desmosomes, that keep dead cells clinging to skin instead of sloughing off. Skin's natural shedding process can become faulty due to age, sun damage, and problems like acne and excess oil. Exfoliating helps restore this natural ability.

# **HOW TO USE**

Gently apply using a cotton pad over entire face and neck, after cleansing.

Use with caution: apply every other day and note skin's response. Then use up to twice daily. For daytime, always finish with a sunscreen.