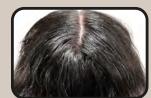

# OXYSTEM

Cellular Serum

<image>

# Prevent ageing and reverse cell damage with all the concentrated power of science.

Cell-action serum enriched with glycoproteins, stem cells and antioxidant vitamins that restore the visible radiance of dull and dry skin while strengthening the skin against environmental damage. Revitalizes the skin with all the necessary nutrients for a young, hydrated and firmed epidermis.

Light formula that nourishes the cells of the epiepidermis and enhance the process of cellular respiration.

Each skin is different, and for this reason, each one ages differently depending on its lifestyle and environment. Oxystem is indicated for each and every one, because its effects are adapted to each type of skin.

It stops cell aging, resynchronizes our natural skin repair process, which acts on our particular way of ageing. Whether the wrinkles your weak point or the dilated pores make you look tired, Oxystem returns the vitality of youth to your skin.