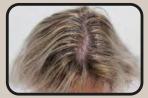

# OXYSTEM

Cellular Serum

<image>

# Prevent ageing and reverse cell damage with all the concentrated power of science.

Cell-action serum enriched with glycoproteins, stem cells and antioxidant vitamins that restore the visible radiance of dull and dry skin while strengthening the skin against environmental damage. Revitalizes the skin with all the necessary nutrients for a young, hydrated and firmed epidermis.

Light formula that nourishes the cells of the epiepidermis and enhance the process of cellular respiration.

Each skin is different, and for this reason, each one ages differently depending on its lifestyle and environment. Oxystem is indicated for each and every one, because its effects are adapted to each type of skin.

It stops cell aging, resynchronizes our natural skin repair process, which acts on our particular way of ageing. Whether the wrinkles your weak point or the dilated pores make you look tired, Oxystem returns the vitality of youth to your skin.