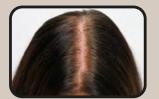

# OXYSTEM

Cellular Serum

<image>

# Prevent ageing and reverse cell damage with all the concentrated power of science.

Cell-action serum enriched with glycoproteins, stem cells and antioxidant vitamins that restore the visible radiance of dull and dry skin while strengthening the skin against environmental damage. Revitalizes the skin with all the necessary nutrients for a young, hydrated and firmed epidermis.

Light formula that nourishes the cells of the epiepidermis and enhance the process of cellular respiration.

Each skin is different, and for this reason, each one ages differently depending on its lifestyle and environment. Oxystem is indicated for each and every one, because its effects are adapted to each type of skin.

It stops cell aging, resynchronizes our natural skin repair process, which acts on our particular way of ageing. Whether the wrinkles your weak point or the dilated pores make you look tired, Oxystem returns the vitality of youth to your skin.