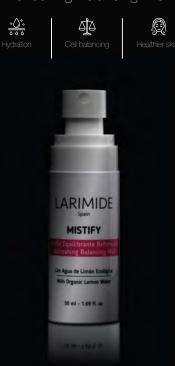

#### MISTIFY Refreshing Balancing Mist

Awaken your skin and your senses with a hydrating and refreshing energy boost.

Boost of pure energy for your skin. This formula, enriched with organic lemon water and natural extracts, stimulates cellular metabolism, energizes, hydrates, protects, refreshes and illuminates, while stabilizing the cellular osmotic balance, reducing skin redness. Provides an incredible feeling of well-being.

#### **TECHNOLOGY**

As you well know, the skin of your face is finer and more sensitive than that of the rest of the body, as well as the party most exposed to external agents. Precisely for this reason, the pH level, in contact with pollution and all environmental factors, can deteriorate the skin. This is where the MISTIFY comes into play. Among its many properties, it restores the natural pH of the skin, keeping it healthy and preparing it to face day-to-day life. Incorporate the MISTIFY as the last step of the cleansing routine and you will notice your skin is healthier, protected, fresh and energized.