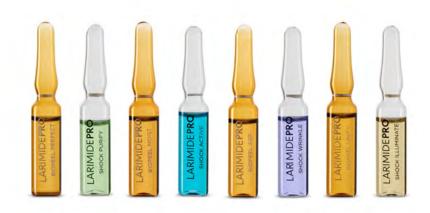

# **BIOPEEL SHOCK** 28 days intensive treatment

The secret of young, smooth, luminous and vital skin is a monthly treatment that acts daily on the different needs of our skin with the incorporation of scientifically advanced molecules, tested and biocompatible with the dermal needs of daily life.

This treatment will prevent premature aging, blemishes, dehydration and dull skin, while maintaining vital functions optimally and reinforcing the skin's regeneration mechanisms.

It is an innovative composition of 28 ampoules of 8 different types that will keep your skin fully cared for from the comfort of your home. With selected ingredients that adjust to biochemistry in an avant-garde art that looks to the future, with highly effective ampoules and seeking immediate results.

Created to use one ampoule a day, treating each week one of the basic needs of the skin and configuring a total treatment throughout the month that covers all the needs of the dermis.

Designed by professionals according to the needs of the skin and the specific concerns of the clients.

| WEEK 1 | <b>Anti-imperfections</b> | WEEK 2 | Dehydration          |
|--------|---------------------------|--------|----------------------|
| DAY 1  | BIOPEEL PERFECT           | DAY 8  | BIOPEEL MOIST        |
| DAY 2  | SHOCK PURIFY              | DAY 9  | SHOCK ACTIVE         |
| DAY 3  | <b>BIOPEEL PERFECT</b>    | DAY 10 | <b>BIOPEEL MOIST</b> |
| DAY 4  | SHOCK PURIFY              | DAY 11 | SHOCK ACTIVE         |
| DAY 5  | <b>BIOPEEL PERFECT</b>    | DAY 12 | <b>BIOPEEL MOIST</b> |
| DAY 6  | SHOCK PURIFY              | DAY 13 | SHOCK ACTIVE         |
| DAY 7  | SHOCK PURIFY              | DAY 14 | SHOCK ACTIVE         |
|        |                           |        |                      |

| WEEK 3 | Anti-wrinkle  | WEEK 4 | Unified + illuminated Tone |
|--------|---------------|--------|----------------------------|
| DAY 15 | BIOPEEL AGE   | DAY 15 | BIOPEEL UNIFY              |
| DAY 16 | SHOCK WRINKLE | DAY 16 | SHOCK ILLUMINATE           |
| DAY 17 | BIOPEEL AGE   | DAY 17 | BIOPEEL UNIFY              |
| DAY 18 | SHOCK WRINKLE | DAY 18 | SHOCK ILLUMINATE           |
| DAY 19 | BIOPEEL AGE   | DAY 19 | BIOPEEL UNIFY              |
| DAY 20 | SHOCK WRINKLE | DAY 20 | SHOCK ILLUMINATE           |
| DAY 21 | SHOCK WRINKLE | DAY 21 | SHOCK ILLUMINATE           |