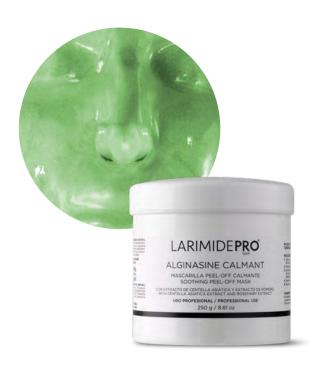

# **ALGINASINE CALMANT** Soothing Peel-off Mask

# With Centella Asiatica Extract and Rosemary Extract

Mask with regenerating and soothing action based on alginates and diatomaceous earth. It helps the skin to regenerate, stimulating and strengthening collagen and elastin fibers, making it excellent for slowing down skin ageing.

## **PERFORMANCE**

Calms redness and irritated skin with its natural ingredients that provide the mask with vitamin, regenerating, moisturizing and soothing properties.

After its application, it provides a pleasant calming effect that fights irritations and helps to relax the epidermis. Get a smooth skin and recovered from external aggressions.

Firming, toning and soothing action.