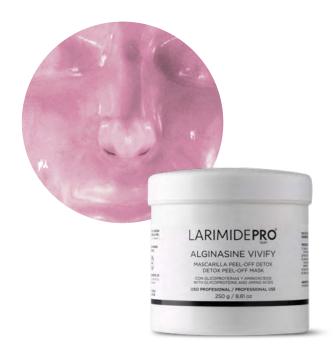

# **ALGINASINE VIVIFY** Detox peel-off mask

# With Glycoproteins and Amino Acids

Moisturizing and oxygenating action mask based on alginates and diatomaceous earth.

## **PERFORMANCE**

Contains glycoproteins and amino acids for a double oxygenating and refreshing effect: it promotes the natural renewal of the skin, helping to purify it, eliminating toxins that accumulate in the dermis.

After its application, it provides a pleasant immediate effect that tones and redefines the facial oval. Decongests and improves the appearance of wrinkles, bags and dark circles.

Firming, oxygenating and detox action.