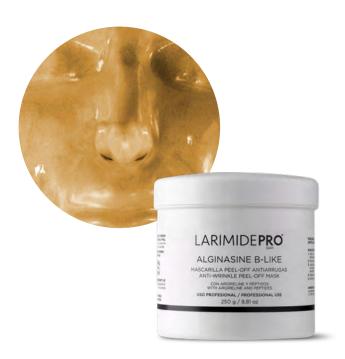

# ALGINASINE B-LIKE Anti-wrinkle peel-off mask

# With Argireline and Peptides

Mask with regenerating and soothing action based on Mask with anti-wrinkle action based on alginates and diatomaceous earth. It acts on the skin repairing the damage caused by the passage of time and stimulates it, restoring the metabolic levels of a young skin. It combats flaccidity and loss of density, improves appearance, reduces wrinkles and improves skin tone. The result is younger and smoother skin.

## **PERFORMANCE**

Contains argireline and smart peptides that eliminate wrinkles, mimicking the effect of botox and reducing the appearance of new expression lines.

After its application, it provides a pleasant immediate effect that redensifies and redraws the facial oval. Achieving a smoother and youthless skin.

Rejuvenating, anti-flaccidity, and anti-wrinkle action.